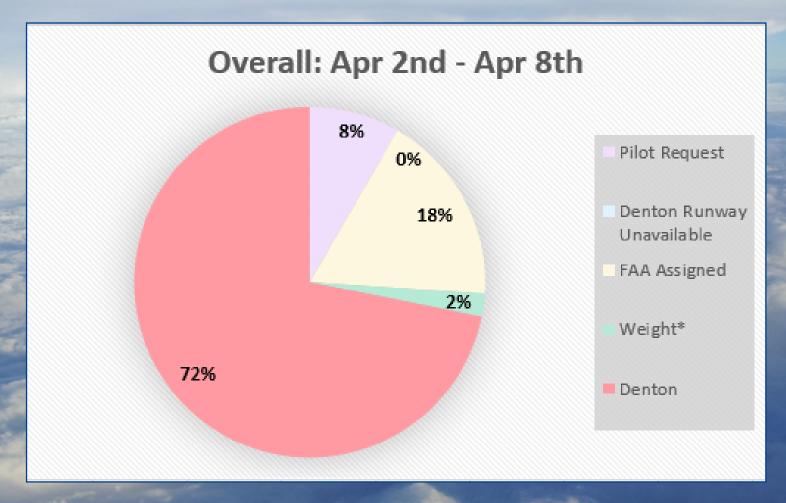

## Weekly Preferential Runway Deviations

| Deviation Report - OVERALL |                           |               |  |  |  |
|----------------------------|---------------------------|---------------|--|--|--|
|                            | Category                  | Total Flights |  |  |  |
| omma                       | Pilot Request             | 8             |  |  |  |
|                            | Denton Runway Unavailable | 0             |  |  |  |
|                            | FAA Assigned              | 17            |  |  |  |
|                            | Weight*                   | 2             |  |  |  |
|                            | Denton                    | 69            |  |  |  |

<sup>\*</sup>Nighttime Preferential Runway (Denton RWY 13R/31L) for all jet aircraft and any aircraft weighing over 12,500 pounds, between the hours of 9:00 p.m.