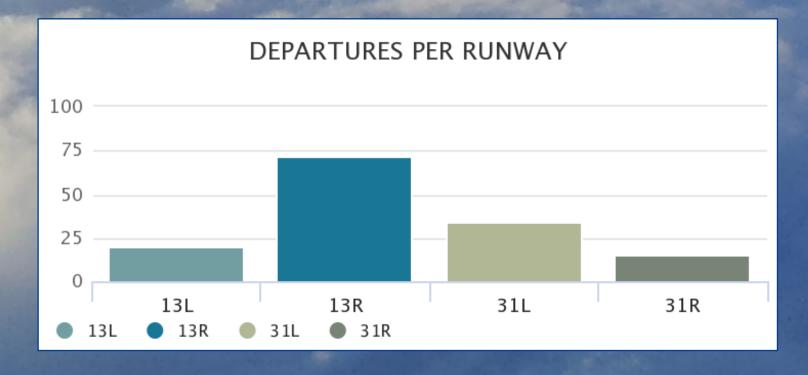

| Precip 80% |          |          |           |         |

# Arrivals and Departures Per Runway During Preferential Hours

For the Week of Mar 26th - Apr 1st





### **Arrivals and Departures**

For the Week of Mar 26th - Apr 1st





# Departures For the Week of Mar 26th - Apr 1st



# Arrivals For the Week of Mar 26th - Apr 1st



## Weekly Preferential Runway Deviations



| Deviation Report - OVERALL |                           |               |  |  |  |
|----------------------------|---------------------------|---------------|--|--|--|
|                            | Category                  | Total Flights |  |  |  |
| omma                       | Pilot Request             | 8             |  |  |  |
|                            | Denton Runway Unavailable | 0             |  |  |  |
|                            | FAA Assigned              | 17            |  |  |  |
|                            | Weight*                   | 2             |  |