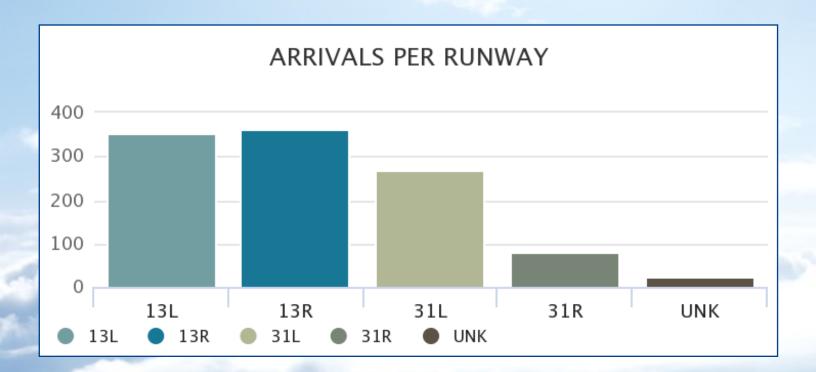

# Arrivals and Departures Per Runway During Preferential Hours

For the Week of Mar 26th - Apr 1st

### **Arrivals and Departures**

For the Week of Mar 26th - Apr 1st