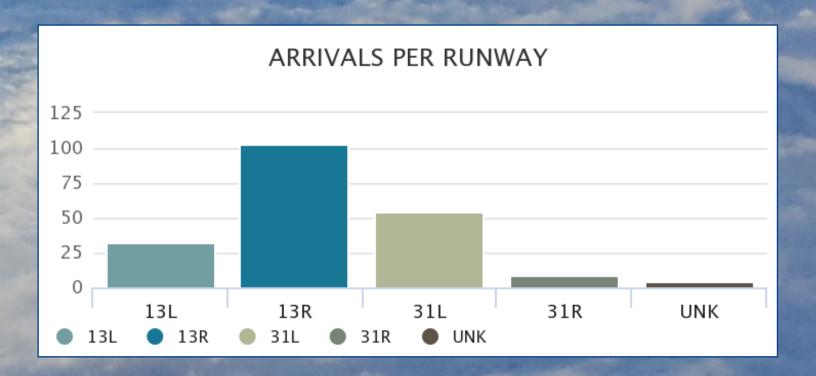

| Precip 80% |          |          |           |         |

# Arrivals and Departures Per Runway During Preferential Hours

For the Week of Mar 26th - Apr 1st





### **Arrivals and Departures**

For the Week of Mar 26th - Apr 1st





# Departures For the Week of Mar 26th - Apr 1st



# Arrivals For the Week of Mar 26th - Apr 1st



## Weekly Preferential Runway Deviations



| Deviation Report - OVERALL |                           |               |  |  |  |
|----------------------------|---------------------------|---------------|--|--|--|
|                            | Category                  | Total Flights |  |  |  |
| omma                       | Pilot Request             | 8             |  |  |  |
|                            | Denton Runway Unavailable | 0             |  |  |  |
|                            | FAA Assigned              | 17            |  |  |  |
|                            | Weight*                   | 2             |