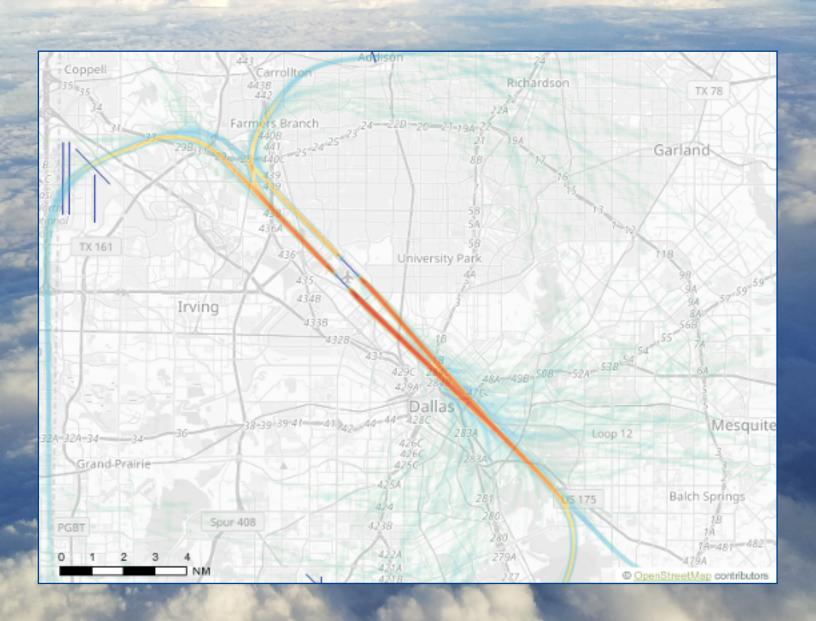

# Arrivals and Departures Per Runway During Preferential Hours

For the Week of Mar 26th - Apr 1st

### **Arrivals and Departures**

For the Week of Mar 26th - Apr 1st