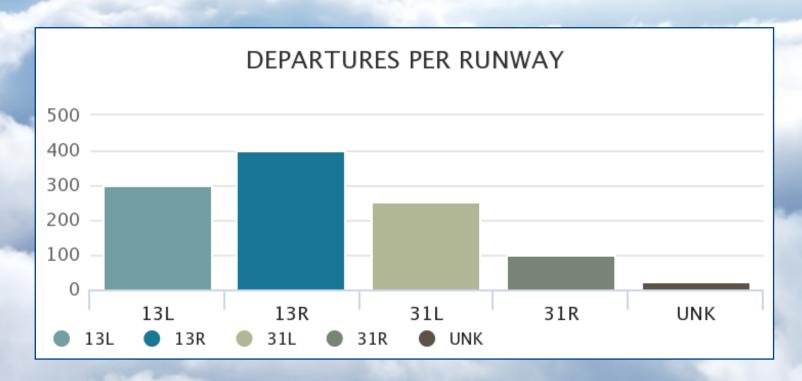

# Arrivals and Departures Per Runway During Preferential Hours

For the Week of Mar 26th - Apr 1st

### **Arrivals and Departures**

For the Week of Mar 26th - Apr 1st