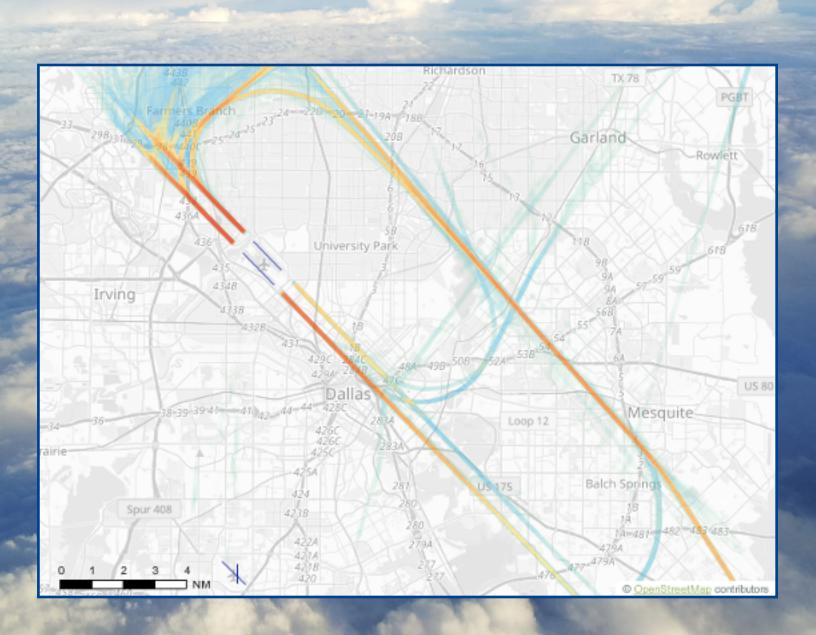

# Departures For the Week of Mar 26th - Apr 1st

# Arrivals For the Week of Mar 26th - Apr 1st