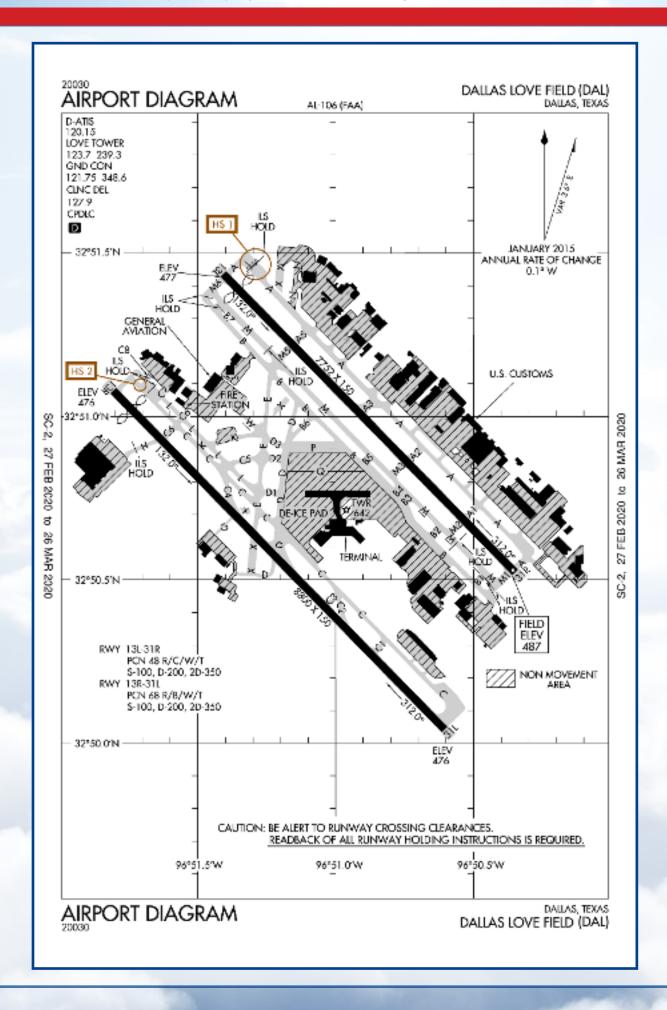

#### **ONGOING CLOSURES**

- TWY M1 BTN TWY B AND TWY M CLSD
- TWY M BTN TWY B5 AND TWY M5 CLSD
- TWY B2 CLSD
- TWY B BTN GULFSTREAM SOUTH RAMP AND OVERNIGHT BRAVO RAMP CLSD
- TWY B BTN BOMBARDIER RAMP AND TWY B3 NONMOVEMENT AREA
- TWY B1 NONMOVEMENT AREA
- TWY C5 BTN TWY E AND TWY L CLSD
- \* Please see the airport diagram on the next page for locations of runways and taxiways.